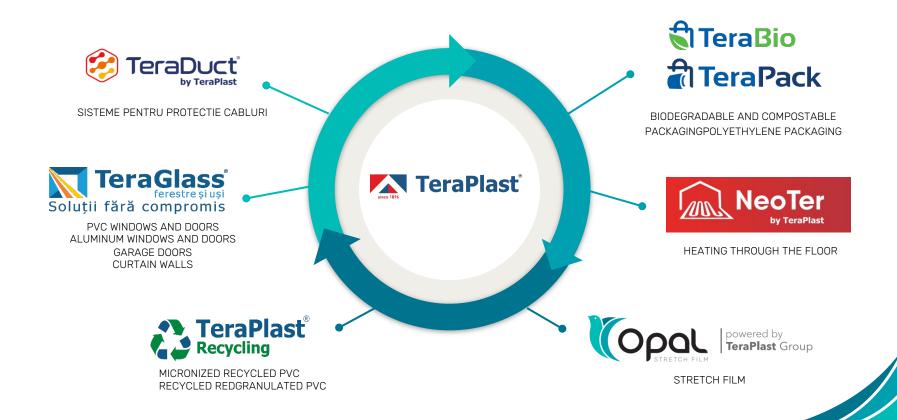

# **Quality and safety**



#### **TERAPLAST GROUP IN FIGURES**



Over 100 million euros in turnover



Investments of over 80 million euros in the last 5 years



950 employees



12 modern factories



7 logistic centers in the country and abroad



80 production lines with state-of-theart equipment

#### **FERAPLAST GROUP IN FIGURES**

TeraPlast Group is the largest polymer processor in Eastern Europe and the only producer of HFFR granules in Romania



#### **BRANDS OF TERAPLAST GROUP**



#### About us- story of the brand

We increase values.

We choose to take steps for the development of Romanian products.

Our high-quality products offer protection to goods during transport, handling and storage against moisture, odors and gases.

We offer 100% Romanian quality products that contribute directly to the development of our countr's economy.

We are professionals and support the development of your business.

#### Quality and safety - we are OPAL

#### About us- the story of the brand

The Opal story was born from the desire to develop a Romanian brand that would contribute to supporting the national economy by developing packaging and protection solutions for goods at a higher level than similar imported solutions

Our mission...



To bring to the market a wide range of