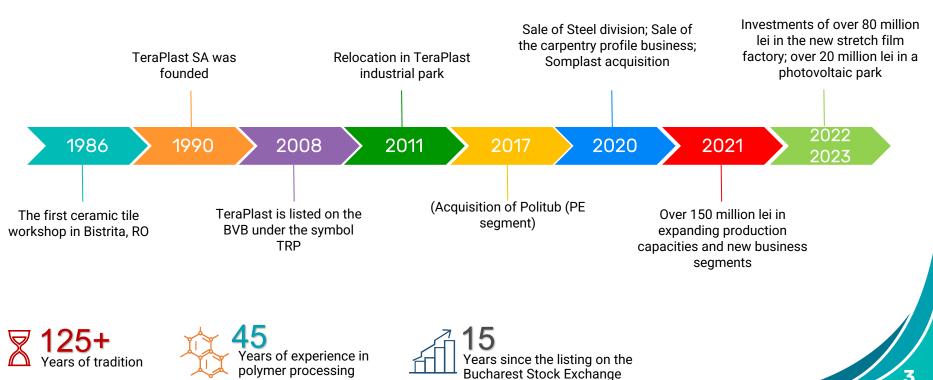

#### **TERAPLAST GROUP IN FIGURES**

Over 100 million euros in turnover

Investments of over 80 million euros in the last 5 years

950 employees

12 modern factories

7 logistic centers in the country and abroad